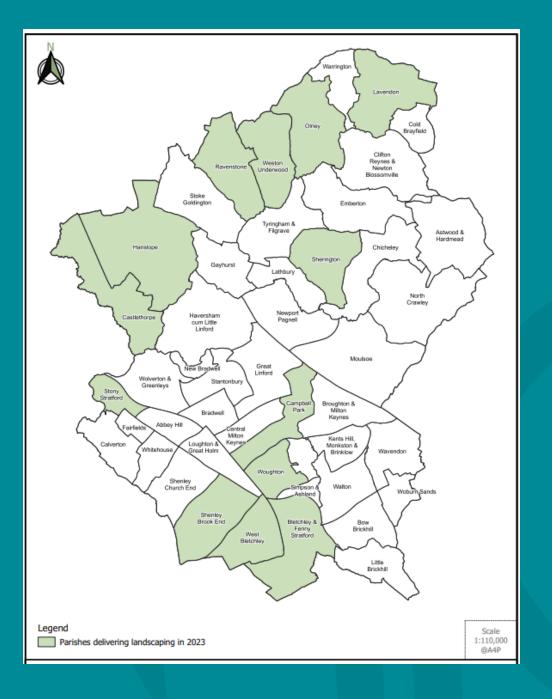

## Top Ups Landscaping Update

Parish Monitoring Option – Currently being reviewed.

Any other interest, please contact Euan Darling directly

#### From September 2023

**Bletchley and Fenny Stratford Campbell Park** Castlethorpe Hanslope Lavendon Olney Ravenstone **Shenley Brook End and Tattenhoe Sherington Stony Stratford West Bletchley Weston Underwood** Woughton