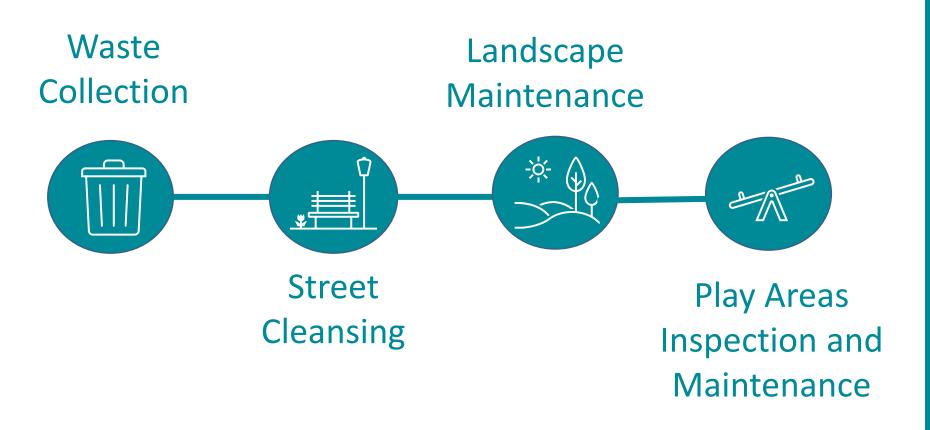

#### Over 80 Key Service Obligations

- Returning Bins
- Clearing Spillages
- Mixing Materials
- Repeat Missed Collections
- Missing Assisted Collections
- Over runs
- Graffiti Removal
- Empty Litter Bins
- Defect Repairs (play areas)
- Landscaping on Grid Roads / Sight Lines
- Vehicle Maintenance / Cleanliness
- Social Value
- Code of Conduct infringement
- Safe working e.g. during collections
- Failure to self-monitor