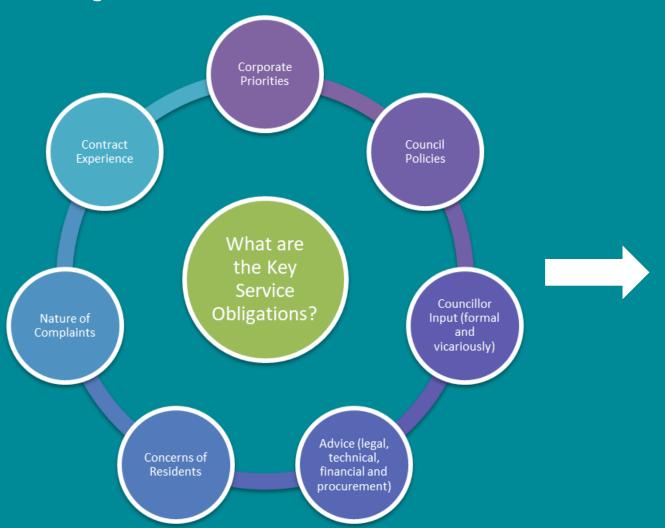

### Important to Service Users and Council

#### Over 80 Key Service Obligations

- Returning Bins
- Clearing Spillages
- Mixing Materials
- Repeat Missed Collections
- Missing Assisted Collections
- Over runs
- Graffiti Removal
- Empty Litter Bins
- Defect Repairs (play areas)
- Landscaping on Grid Roads / Sight Lines
- Vehicle Maintenance / Cleanliness
- Social Value
- Code of Conduct infringement
- Safe working e.g. during collections
- Failure to self-monitor